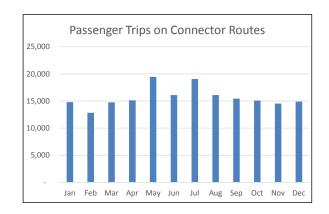

| Agency | Year-To-Date Ridership | Year-To-Date Bus<br>Miles | Intermediate Calculations                     |                                     |                                                              |                                                   |                                                   |                                                     | Year-to-Date Performance Outputs  |                      |                                                         |
|--------|------------------------|---------------------------|-----------------------------------------------|-------------------------------------|--------------------------------------------------------------|---------------------------------------------------|---------------------------------------------------|-----------------------------------------------------|-----------------------------------|----------------------|---------------------------------------------------------|
|        |                        |                           | Est. Passenger-<br>Miles<br>(Passenger-Miles) | Est. Bus Fuel<br>Usage<br>(Gallons) | CO <sub>2</sub> Emissions<br>Generated by<br>buses<br>(Tons) | Equivalent<br>Passenger Vehicle<br>VMT<br>(Miles) | Equivalent Passenger Vehicle Fuel Usage (Gallons) | Equivalent Passenger Vehicle CO <sub>2</sub> (Tons) | Fossil Fuel<br>Saved<br>(Gallons) | VMT Saved<br>(Miles) | Greenhouse Gas<br>Avoided<br>(Tons of CO <sub>2</sub> ) |
| CCR    | 20,709                 | 253,832                   | 691,681                                       | 31,729                              | 355.3                                                        | 691,681                                           | 32,322                                            | 316.7                                               | 593                               | 437,849              | (38.6)                                                  |
| SETD   | 13,723                 | 93,249                    | 458,348                                       | 11,656                              | 130.5                                                        | 458,348                                           | 21,418                                            | 209.9                                               | 9,762                             | 365,099              | 79.3                                                    |
| TCTD   | 65,801                 | 479,586                   | 2,197,753                                     | 59,948                              | 671.4                                                        | 2,197,753                                         | 102,699                                           | 1006.4                                              | 42,751                            | 1,718,167            | 335.0                                                   |
| LCT    | 84,119                 | 213,484                   | 2,809,575                                     | 26,686                              | 298.9                                                        | 2,809,575                                         | 131,289                                           | 1286.6                                              | 104,603                           | 2,596,091            | 987.7                                                   |
| BCT    | 3,788                  | 79,666                    | 126,519                                       | 9,958                               | 111.5                                                        | 126,519                                           | 5,912                                             | 57.9                                                | (4,046)                           | 46,853               | (53.6)                                                  |
| TOTAL  | 188,140                |                           | 6,283,876                                     |                                     |                                                              |                                                   |                                                   |                                                     | 153,662                           | 5,164,059            | 1,310                                                   |