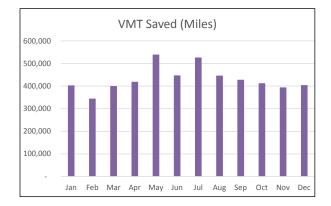

| Agency | Year-To-Date Ridership | Year-To-Date Bus<br>Miles | Intermediate Calculations                     |                                     |                                                              |                                                   |                                                   |                                                     | Year-to-Date Performance Outputs  |                      |                                                         |
|--------|------------------------|---------------------------|-----------------------------------------------|-------------------------------------|--------------------------------------------------------------|---------------------------------------------------|---------------------------------------------------|-----------------------------------------------------|-----------------------------------|----------------------|---------------------------------------------------------|
|        |                        |                           | Est. Passenger-<br>Miles<br>(Passenger-Miles) | Est. Bus Fuel<br>Usage<br>(Gallons) | CO <sub>2</sub> Emissions<br>Generated by<br>buses<br>(Tons) | Equivalent<br>Passenger Vehicle<br>VMT<br>(Miles) | Equivalent Passenger Vehicle Fuel Usage (Gallons) | Equivalent Passenger Vehicle CO <sub>2</sub> (Tons) | Fossil Fuel<br>Saved<br>(Gallons) | VMT Saved<br>(Miles) | Greenhouse Gas<br>Avoided<br>(Tons of CO <sub>2</sub> ) |
| CCR    | 20,709                 | 253,832                   | 691,681                                       | 31,729                              | 355.3                                                        | 691,681                                           | 32,322                                            | 316.7                                               | 593                               | 437,849              | (38.6)                                                  |
| SETD   | 13,723                 | 93,249                    | 458,348                                       | 11,656                              | 130.5                                                        | 458,348                                           | 21,418                                            | 209.9                                               | 9,762                             | 365,099              | 79.3                                                    |
| TCTD   | 65,801                 | 479,586                   | 2,197,753                                     | 59,948                              | 671.4                                                        | 2,197,753                                         | 102,699                                           | 1006.4                                              | 42,751                            | 1,718,167            | 335.0                                                   |
| LCT    | 84,119                 | 213,484                   | 2,809,575                                     | 26,686                              | 298.9                                                        | 2,809,575                                         | 131,289                                           | 1286.6                                              | 104,603                           | 2,596,091            | 987.7                                                   |
| BCT    | 3,788                  | 79,666                    | 126,519                                       | 9,958                               | 111.5                                                        | 126,519                                           | 5,912                                             | 57.9                                                | (4,046)                           | 46,853               | (53.6)                                                  |
| TOTAL  | 188,140                |                           | 6,283,876                                     |                                     |                                                              |                                                   |                                                   |                                                     | 153,662                           | 5,164,059            | 1,310                                                   |