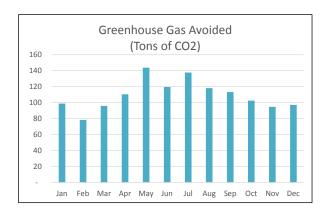

| Agency | Year-To-Date Ridership | Year-To-Date Bus<br>Miles | Intermediate Calculations                     |                                     |                                                              |                                                   |                                                   |                                                     | Year-to-Date Performance Outputs  |                      |                                                         |
|--------|------------------------|---------------------------|-----------------------------------------------|-------------------------------------|--------------------------------------------------------------|---------------------------------------------------|---------------------------------------------------|-----------------------------------------------------|-----------------------------------|----------------------|---------------------------------------------------------|
|        |                        |                           | Est. Passenger-<br>Miles<br>(Passenger-Miles) | Est. Bus Fuel<br>Usage<br>(Gallons) | CO <sub>2</sub> Emissions<br>Generated by<br>buses<br>(Tons) | Equivalent<br>Passenger Vehicle<br>VMT<br>(Miles) | Equivalent Passenger Vehicle Fuel Usage (Gallons) | Equivalent Passenger Vehicle CO <sub>2</sub> (Tons) | Fossil Fuel<br>Saved<br>(Gallons) | VMT Saved<br>(Miles) | Greenhouse Gas<br>Avoided<br>(Tons of CO <sub>2</sub> ) |
| CCR    | 20,709                 | 253,832                   | 691,681                                       | 31,729                              | 355.3                                                        | 691,681                                           | 32,322                                            | 316.7                                               | 593                               | 437,849              | (38.6)                                                  |
| SETD   | 13,723                 | 93,249                    | 458,348                                       | 11,656                              | 130.5                                                        | 458,348                                           | 21,418                                            | 209.9                                               | 9,762                             | 365,099              | 79.3                                                    |
| TCTD   | 65,801                 | 479,586                   | 2,197,753                                     | 59,948                              | 671.4                                                        | 2,197,753                                         | 102,699                                           | 1006.4                                              | 42,751                            | 1,718,167            | 335.0                                                   |
| LCT    | 84,119                 | 213,484                   | 2,809,575                                     | 26,686                              | 298.9                                                        | 2,809,575                                         | 131,289                                           | 1286.6                                              | 104,603                           | 2,596,091            | 987.7                                                   |
| BCT    | 3,788                  | 79,666                    | 126,519                                       | 9,958                               | 111.5                                                        | 126,519                                           | 5,912                                             | 57.9                                                | (4,046)                           | 46,853               | (53.6)                                                  |
| TOTAL  | 188,140                |                           | 6,283,876                                     |                                     |                                                              |                                                   |                                                   |                                                     | 153,662                           | 5,164,059            | 1,310                                                   |